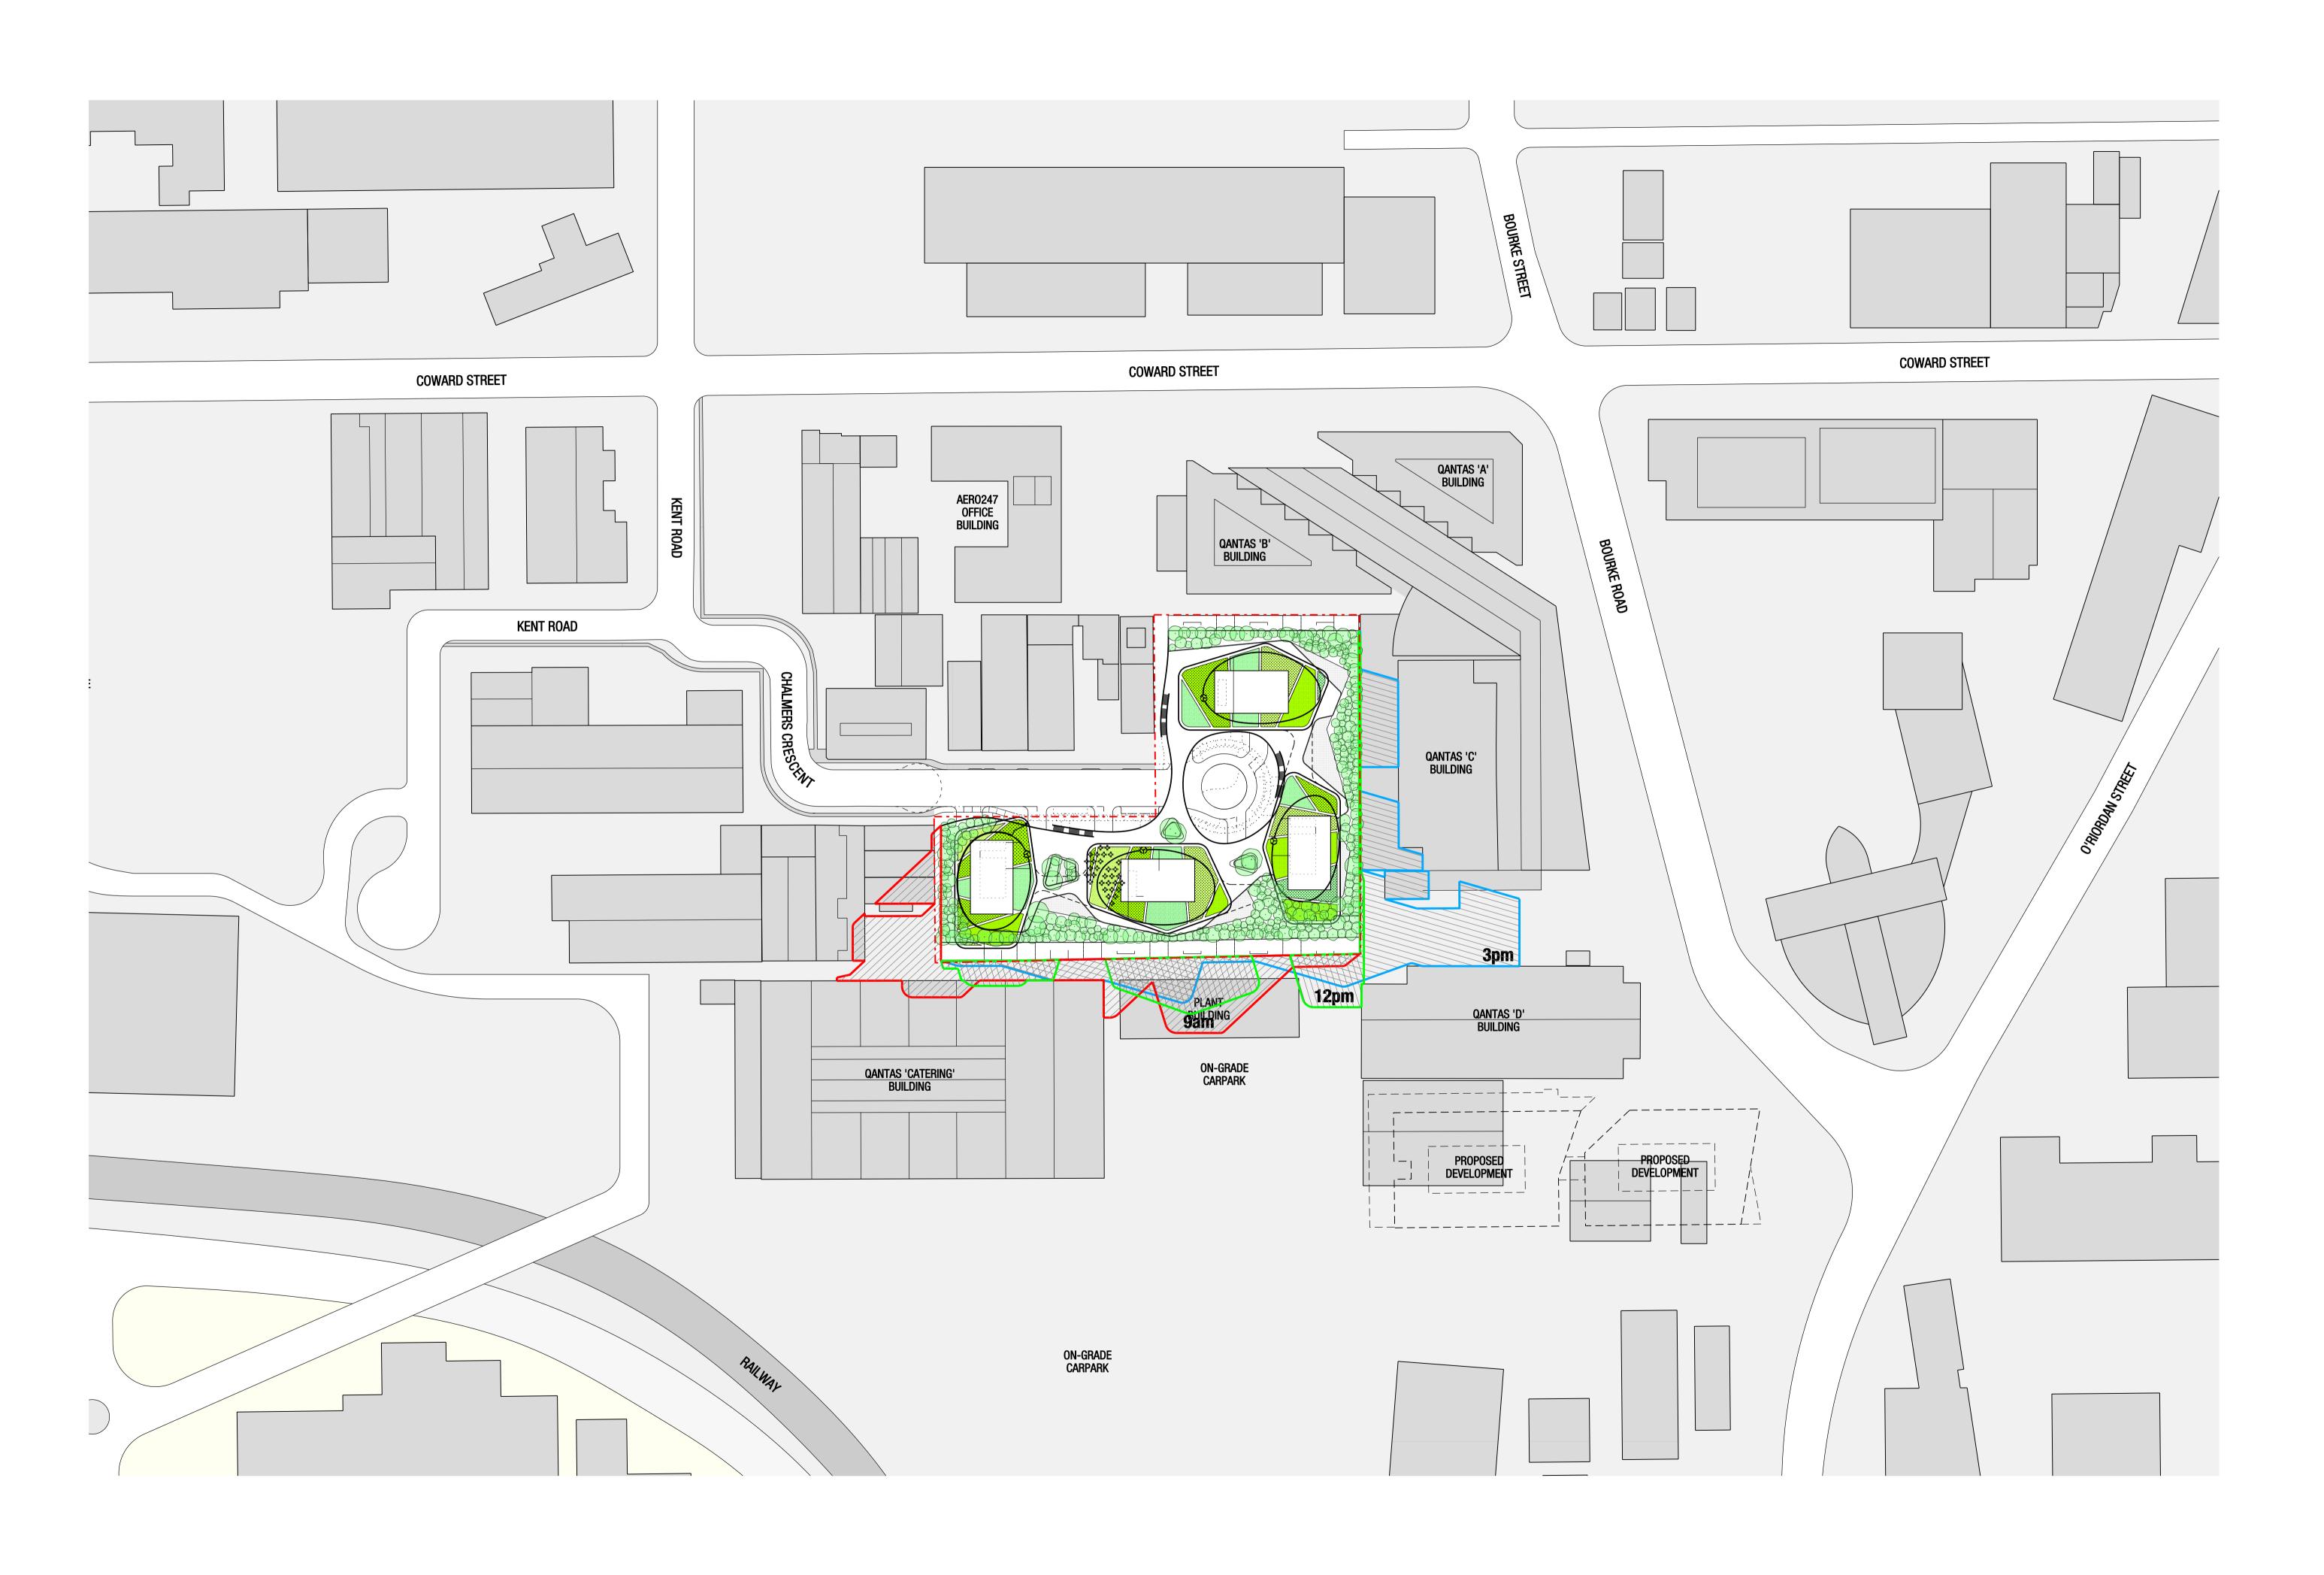

initial

verification

by SW SW SW SW BMD

BAL ANCE PLANNING AND DESIGN BAL ANCE PROPERTY BAL ANCE PROPERTY F.Mayer (Imports) Pty Ltd on behalf of Mayer Properties Ltd, J Ingster, D&V Saya, H Glaser

drawing SHADOW DIAGRAM - WINTER SOLSTICE

Solar Access -Buildings shall be designed to maximize the benefits of solar energy through appropriate orientation. -The developer will endeavour to maintain a minimum solar access of 2 hours on June 21 to solar collectors of adjoining properties.

drawn by SW

scale 1:1000@A1, 1:2000@A3 0 10 20

```
drawing no
         DA-400
```

revision

K

initial

verification

by SW SW SW SW BMD