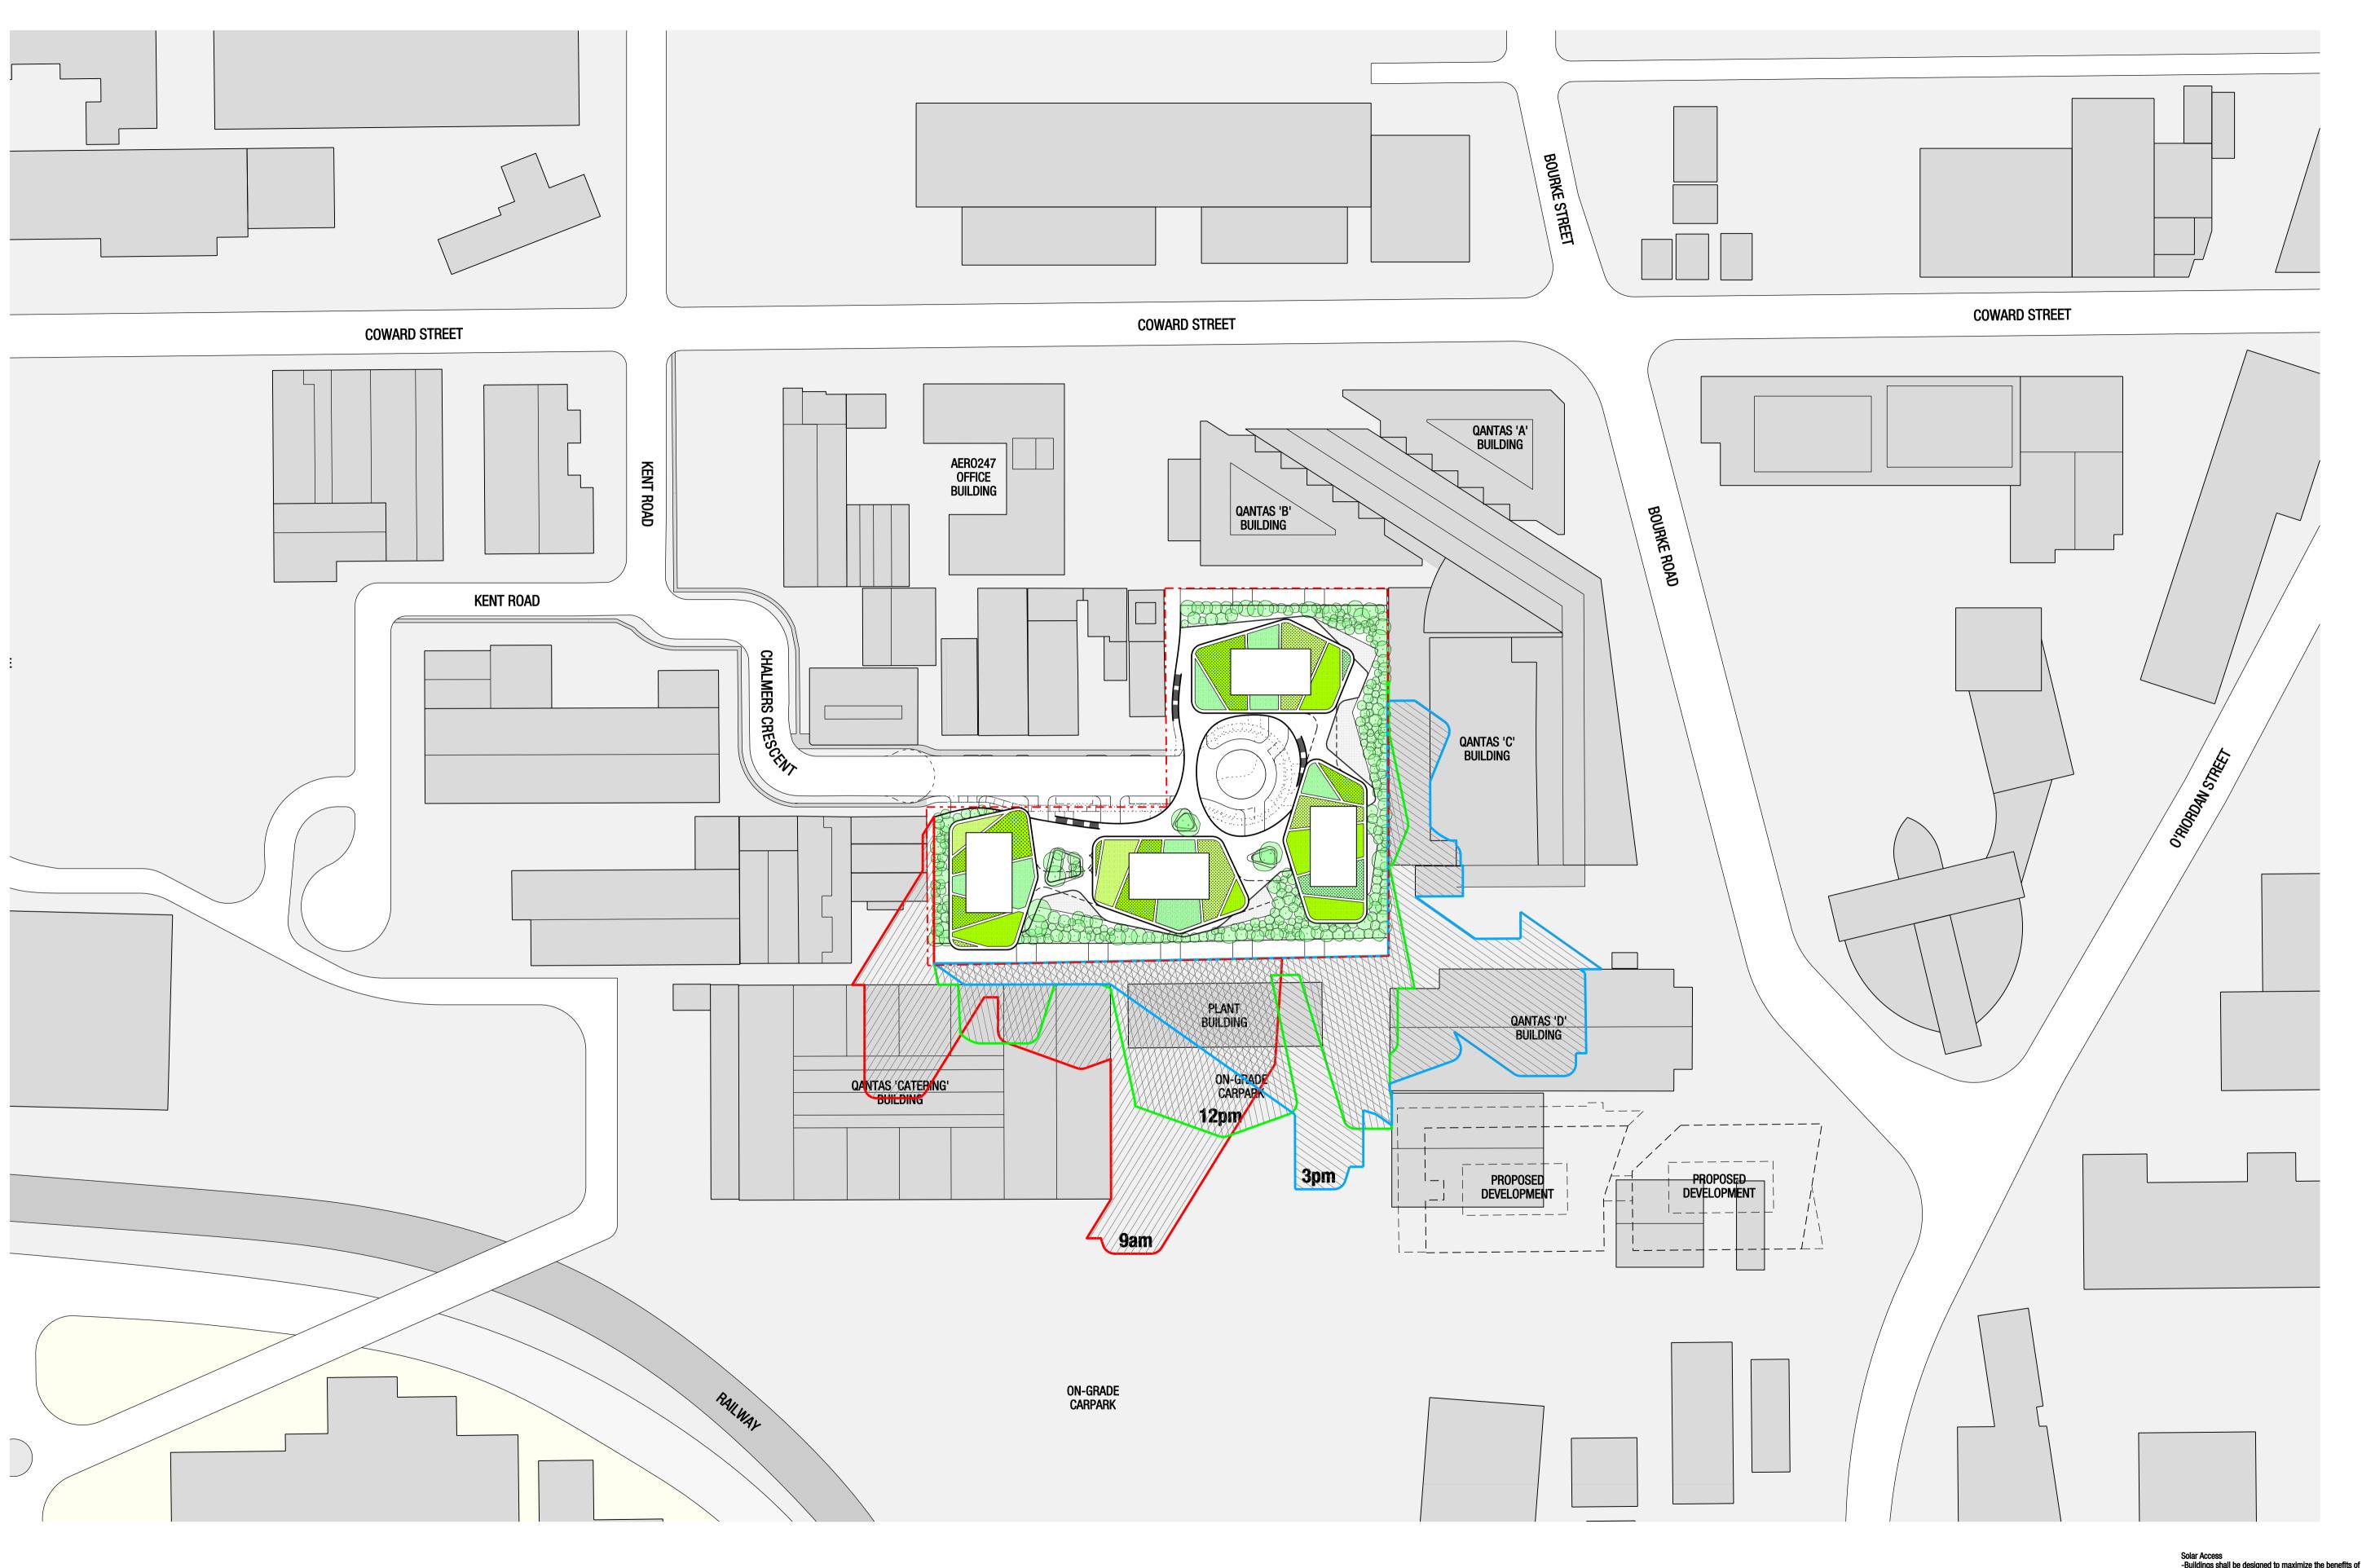

Solar Access -Buildings shall be designed to maximize the benefits of solar energy through appropriate orientation. -The developer will endeavour to maintain a minimum solar access of 2 hours on June 21 to solar collectors of adjoining properties.